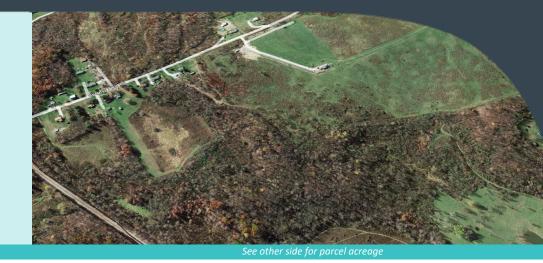

#### BURGESS FIELD ROAD SITE

SOUTH UNION & GEORGES TOWNSHIPS FAYETTE COUNTY, PA

### PROPERTY HIGHLIGHTS

- 56+ acre greenfield site
  4 parcels ranging from 9 17 acres
  - can subdivide
- Borders the Southwest Pennsylvania Railroad
- Build-to-Suit Available
- Easy access to major highways
  - 1 mile to PA Turnpike 43
  - 15 miles from Interstate 68 in WV
  - 33 miles to PA Turnpike (New Stanton Interchange)
- Easily accessible to markets in PA, WV and MD
- Two parcels are designated tax-free Keystone Opportunity Zones (KOZ) thru 2030