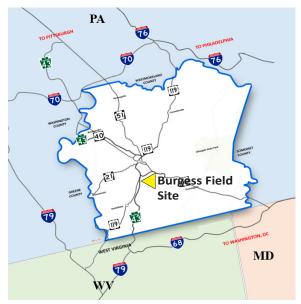

#### BURGESS FIELD ROAD SITE

SOUTH UNION & GEORGES TOWNSHIPS FAYETTE COUNTY, PA

## PRIME LOCATION FOR INDUSTRIAL & RESIDENTIAL DEVELOPMENT

MINUTES DRIVE TO PA TURNPIKE 43 TOLL ROAD

### PROPERTY HIGHLIGHTS

- 56+ acre greenfield site
  4 parcels ranging from 9 17 acres
  - can subdivide
- Borders the Southwest Pennsylvania Railroad
- Build-to-Suit Available
- Easy access to major highways
  - 1 mile to PA Turnpike 43
  - 15 miles from Interstate 68 in WV
  - 33 miles to PA Turnpike (New Stanton Interchange)
- Easily accessible to markets in PA, WV and MD
- Two parcels are designated tax-free Keystone Opportunity Zones (KOZ) thru 2030