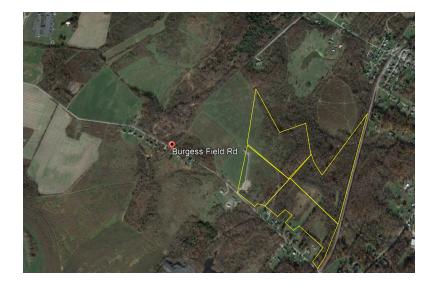

#### BURGESS FIELD ROAD SITE

SOUTH UNION & GEORGES TOWNSHIPS FAYETTE COUNTY, PA

### PROPERTY HIGHLIGHTS

- 56+ acre greenfield site
  4 parcels ranging from 9 17 acres
  - can subdivide
- Borders the Southwest Pennsylvania Railroad
- Build-to-Suit Available
- Easy access to major highways
  - 1 mile to PA Turnpike 43
  - 15 miles from Interstate 68 in WV
  - 33 miles to PA Turnpike (New Stanton Interchange)
- Easily accessible to markets in PA, WV and MD
- Two parcels are designated tax-free Keystone Opportunity Zones (KOZ) thru 2030