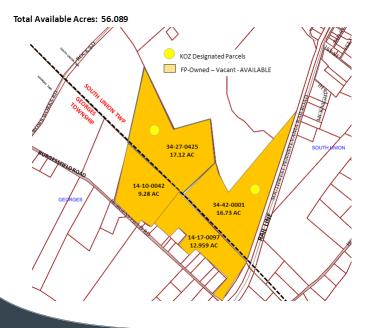

### PROPERTY HIGHLIGHTS

- 56+ acre greenfield site
  4 parcels ranging from 9 17 acres
  - can subdivide
- Borders the Southwest Pennsylvania Railroad
- Build-to-Suit Available
- Easy access to major highways
  - 1 mile to PA Turnpike 43
  - 15 miles from Interstate 68 in WV
  - 33 miles to PA Turnpike (New Stanton Interchange)
- Easily accessible to markets in PA, WV and MD
- Two parcels are designated tax-free Keystone Opportunity Zones (KOZ) thru 2030