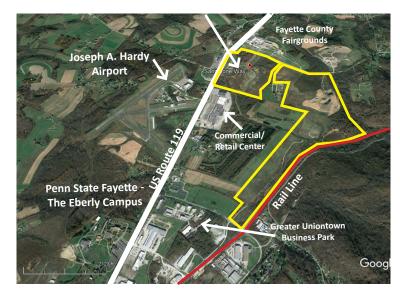

## DUNBAR TOWNSHIP BUSINESS PARK

DUNBAR TOWNSHIP FAYETTE COUNTY, PA

See other side for parcel acreag

## PROPERTY HIGHLIGHTS

- Fully-developed commercial and industrial acreage available in a quality established business park location
- 129+ acres can be subdivided. Lots in Phase I range from 3.81 acres to 7.11 acres.
- All utilities, i.e. water, sewage, gas, electric, telecommunications.
- Phase I Environmental Audit and Archaelogical Phase I & II Clearances obtained.
- Easily accessible to markets in PA, WV and OH via highway, air and rail.
- Located along US Route 119, 5 miles from PA Turnpike 43 (Mon-Fayette Expressway).
- Within close proximity to Air, Highway and Rail Transportation.
- 4-6 miles to the cities of Uniontown and Connellsville.