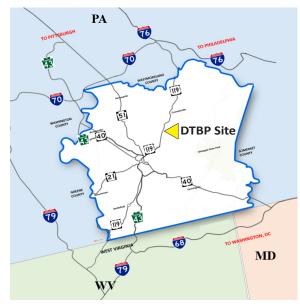

## PROPERTY HIGHLIGHTS

- Fully-developed commercial and industrial acreage available in a quality established business park location
- 129+ acres can be subdivided. Lots in Phase I range from 3.81 acres to 7.11 acres.
- All utilities, i.e. water, sewage, gas, electric, telecommunications.
- Phase I Environmental Audit and Archaelogical Phase I & II Clearances obtained.
- Easily accessible to markets in PA, WV and OH via highway, air and rail.
- Located along US Route 119, 5 miles from PA Turnpike 43 (Mon-Fayette Expressway).
- Within close proximity to Air, Highway and Rail Transportation.
- 4-6 miles to the cities of Uniontown and Connellsville.

## **DUNBAR TOWNSHIP BUSINESS PARK**

**DUNBAR, PA 15431** 

Four (4) Interstate Highways within 30 minutes drive (from County center)

Within a 500 mile radius of over half of the US & Canadian population