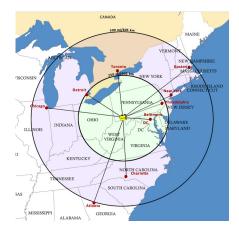

## **DUNBAR TOWNSHIP BUSINESS PARK**

**DUNBAR, PA 15431** 

Four (4) Interstate Highways within 30 minutes drive (from County center)

Within a 500 mile radius of over half of the US & Canadian population