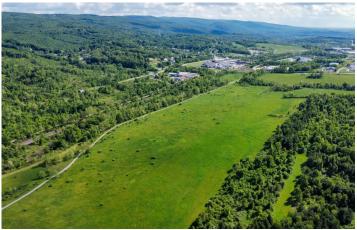

## DUNBAR TOWNSHIP BUSINESS PARK

DUNBAR TOWNSHIP FAYETTE COUNTY, PA

See other side for parcel acreag

## PROPERTY HIGHLIGHTS

- Fully-developed commercial and industrial acreage available in a quality established business park location
- 129+ acres can be subdivided. Lots in Phase I range from 3.81 acres to 7.11 acres.
- All utilities, i.e. water, sewage, gas, electric, telecommunications.
- Phase I Environmental Audit and Archaelogical Phase I & II Clearances obtained.
- Easily accessible to markets in PA, WV and OH via highway, air and rail.
- Located along US Route 119, 5 miles from PA Turnpike 43 (Mon-Fayette Expressway).
- Within close proximity to Air, Highway and Rail Transportation.
- 4-6 miles to the cities of Uniontown and Connellsville.