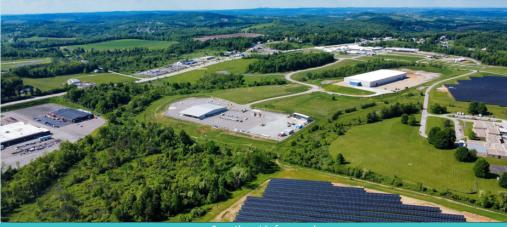

## DUNBAR TOWNSHIP BUSINESS PARK

DUNBAR TOWNSHIP FAYETTE COUNTY, PA

See other side for parcel acreag

## PROPERTY HIGHLIGHTS

- Fully-developed commercial and industrial acreage available in a quality established business park location
- 129+ acres can be subdivided. Lots in Phase I range from 3.81 acres to 7.11 acres.
- All utilities, i.e. water, sewage, gas, electric, telecommunications.
- Phase I Environmental Audit and Archaelogical Phase I & II Clearances obtained.
- Easily accessible to markets in PA, WV and OH via highway, air and rail.
- Located along US Route 119, 5 miles from PA Turnpike 43 (Mon-Fayette Expressway).
- Within close proximity to Air, Highway and Rail Transportation.
- 4-6 miles to the cities of Uniontown and Connellsville.