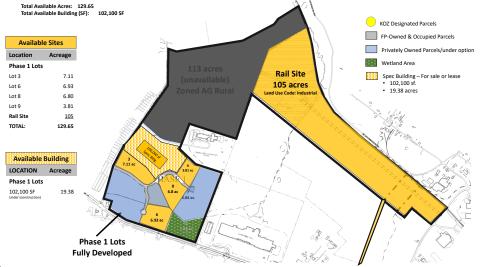

## PROPERTY HIGHLIGHTS

- Fully-developed commercial and industrial acreage available in a quality established business park location
- 129+ acres can be subdivided. Lots in Phase I range from 3.81 acres to 7.11 acres.
- All utilities, i.e. water, sewage, gas, electric, telecommunications.
- Phase I Environmental Audit and Archaelogical Phase I & II Clearances obtained.
- Easily accessible to markets in PA, WV and OH via highway, air and rail.
- Located along US Route 119, 5 miles from PA Turnpike 43 (Mon-Fayette Expressway).
- Within close proximity to Air, Highway and Rail Transportation.
- 4-6 miles to the cities of Uniontown and Connellsville.