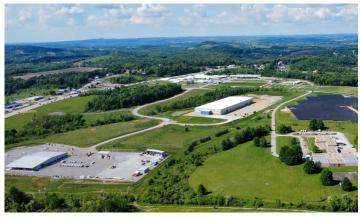

## DUNBAR TOWNSHIP BUSINESS PARK

DUNBAR TOWNSHIP FAYETTE COUNTY, PA

See other side for parcel acreag

## PROPERTY HIGHLIGHTS

- Fully-developed commercial and industrial acreage available in a quality established business park location
- 129+ acres can be subdivided. Lots in Phase I range from 3.81 acres to 7.11 acres.
- All utilities, i.e. water, sewage, gas, electric, telecommunications.
- Phase I Environmental Audit and Archaelogical Phase I & II Clearances obtained.
- Easily accessible to markets in PA, WV and OH via highway, air and rail.
- Located along US Route 119, 5 miles from PA Turnpike 43 (Mon-Fayette Expressway).
- Within close proximity to Air, Highway and Rail Transportation.
- 4-6 miles to the cities of Uniontown and Connellsville.