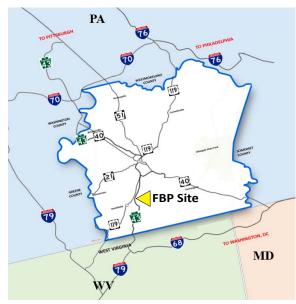

# PRIME INDUSTRIAL AND COMMERCIAL DEVELOPMENT SITES

LOCATED ALONG EXIT TO PA TURNPIKE 43 14 MINUTE DRIVE TO INTERSTATE 68!

### MOUNTAIN VIEW DRIVE

SMITHFIELD, PA 15478

Four (4) Interstate Highways within 30 minutes drive (from County center)

of over half of the US & Canadian population

**FAYETTE BUSINESS PARK, GEORGES TOWNSHIP** FAYETTE COUNTY, PA