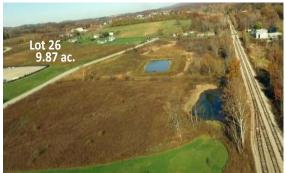

### PROPERTY HIGHLIGHTS

- Fully-developed commercial and industrial parcels available in a quality established business park location
- Two parcels with 1 to 10 contiguous acres available - can subdivide
- All utilities, i.e. water, sewage, gas, electric, telecommunications
- Located in the center of the Marcellus Shale
- Easily accesible to markets in PA, WV and OH via highway and rail
- Located off Exit 8 of The Mon-Fayette Expressway (PA Turnpike Route 43)
- Tax-free Keystone Opportunity Zone (KOZ) thru 2030 (certain parcels)
- Designed to satisfy all of your critical requirements