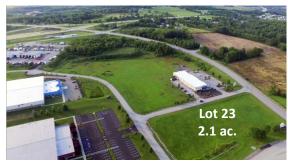

other side for parcel acreage

# PRIME INDUSTRIAL AND COMMERCIAL DEVELOPMENT SITES

LOCATED ALONG EXIT TO PA TURNPIKE 43 14 MINUTE DRIVE TO INTERSTATE 68!

### PROPERTY HIGHLIGHTS

- Fully-developed commercial and industrial parcels available in a quality established business park location
- Two parcels with 1 to 10 contiguous acres available - can subdivide
- All utilities, i.e. water, sewage, gas, electric, telecommunications
- Located in the center of the Marcellus Shale
- Easily accesible to markets in PA, WV and OH via highway and rail
- Located off Exit 8 of The Mon-Fayette Expressway (PA Turnpike Route 43)
- Tax-free Keystone Opportunity Zone (KOZ) thru 2030 (certain parcels)
- Designed to satisfy all of your critical requirements





### MOUNTAIN VIEW DRIVE

SMITHFIELD, PA 15478







Four (4) Interstate Highways within 30 minutes drive (from County center)

of over half of the US & Canadian population

**FAYETTE BUSINESS PARK, GEORGES TOWNSHIP** FAYETTE COUNTY, PA

Total Available Acres: 2.1





## **FAYPENN.ORG**

The information contained herein has been obtained from sources believed to be reliable and is subject to change. Fay-Penn makes no guarantee, warranty or representation about information obtained from other sources. Clients and/or their representatives will be responsible for conducting a careful, independent investigation of the property to determine to their satisfaction the suitability of the property for your needs.