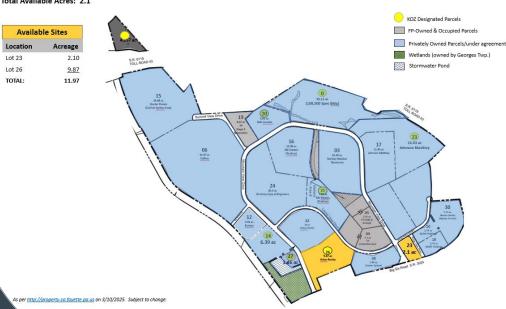

Total Available Acres: 2.1

### PROPERTY HIGHLIGHTS

- Fully-developed commercial and industrial parcels available in a quality established business park location
- Two parcels with 1 to 10 contiguous acres available - can subdivide
- All utilities, i.e. water, sewage, gas, electric, telecommunications
- Located in the center of the Marcellus Shale
- Easily accesible to markets in PA, WV and OH via highway and rail
- Located off Exit 8 of The Mon-Fayette Expressway (PA Turnpike Route 43)
- Tax-free Keystone Opportunity Zone (KOZ) thru 2030 (certain parcels)
- Designed to satisfy all of your critical requirements