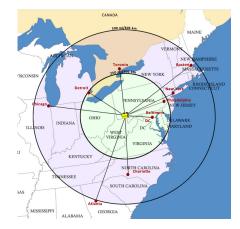

#### GANS & CORNISH ROADS, GANS, PA 15439

PA 79 119 Springhill Site 68 MD

Four (4) Interstate Highways within 30 minutes drive (from County center)

Within a 500 mile radius of over half of the US & Canadian population