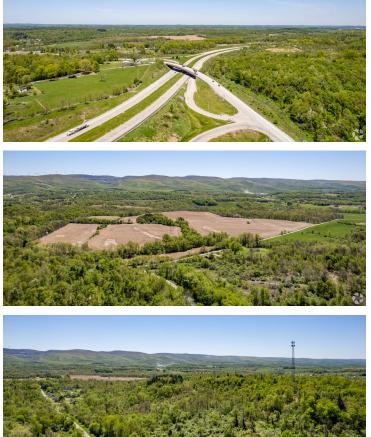

### PRIME LOCATION FOR INDUSTRIAL, COMMERCIAL, RETAIL, RESIDENTIAL AND MIXED-USE DEVELOPMENT

#### 11 MINUTE DRIVE TO INTERSTATE 68!

### PROPERTY HIGHLIGHTS

- Approximatley 819+/- Acres can subdivide
- Build-to-Suit Available
- Utilities, i.e. Gas, electric, and telecommunications future water and sewage service planned
- Drive time to nearest major highways:
  4 minute drive to PA Turnpike 43
  11 minute drive to 168 in WV
- Easily accessible to markets in PA, WV and MD
- Located off Exit 2 of The Mon-Fayette Expressway (PA Turnpike Route 43) -Last exit before WV Border.