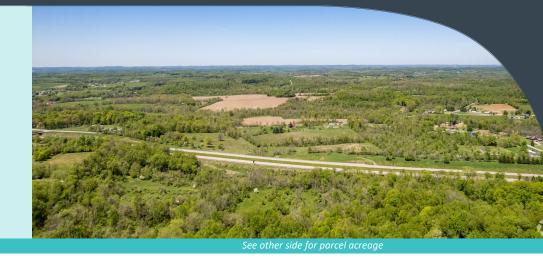

# **CORNISH ROAD**

GANS, PA 15439

### SPRINGHILL TOWNSHIP SITE

SPRINGHILL TOWNSHIP FAYETTE COUNTY, PA

### PRIME LOCATION FOR INDUSTRIAL, COMMERCIAL, RETAIL, RESIDENTIAL AND MIXED-USE DEVELOPMENT

#### 11 MINUTE DRIVE TO INTERSTATE 68!