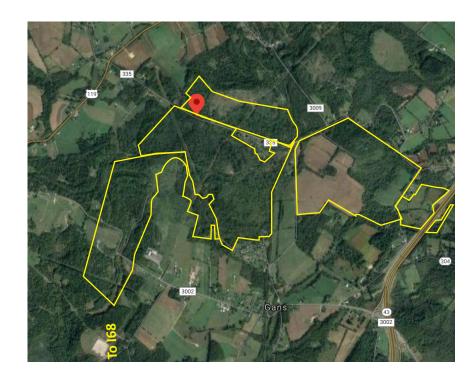

### PROPERTY HIGHLIGHTS

- Approximatley 819+/- Acres can subdivide
- Build-to-Suit Available
- Utilities, i.e. Gas, electric, and telecommunications future water and sewage service planned
- Drive time to nearest major highways:
  4 minute drive to PA Turnpike 43
  11 minute drive to 168 in WV
- Easily accessible to markets in PA, WV and MD
- Located off Exit 2 of The Mon-Fayette Expressway (PA Turnpike Route 43) -Last exit before WV Border.

### SPRINGHILL TOWNSHIP SITE

#### GANS & CORNISH ROADS, GANS, PA 15439

PA 79 119 Springhill Site 68 MD

Four (4) Interstate Highways within 30 minutes drive (from County center)

Within a 500 mile radius of over half of the US & Canadian population

SPRINGHILL TOWNSHIP SITE, SPRINGHILL TOWNSHIP, FAYETTE COUNTY, PA

Total Acres Available: 818.983