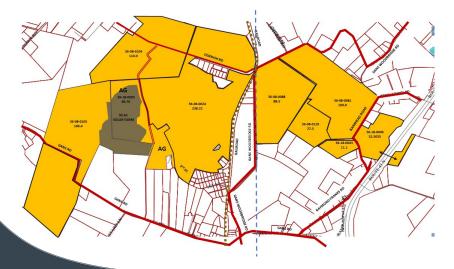

SPRINGHILL TOWNSHIP SITE, SPRINGHILL TOWNSHIP, FAYETTE COUNTY, PA

Total Acres Available: 818.983