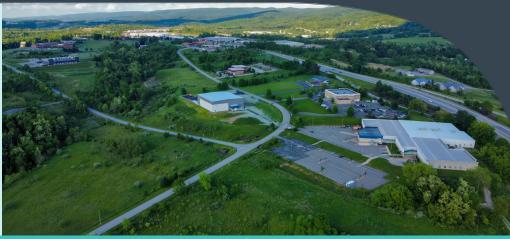

#### UNIVERSITY BUSINESS PARK

NORTH UNION TOWNSHIP FAYETTE COUNTY, PA

See other side for parcel acreage

## PROPERTY HIGHLIGHTS

- Fully-developed commercial and industrial parcels available in a quality established business park location
- Five (5) parcels totaling approximately 40+ acres 1 to 23 contiguous acres available can subdivide
- All utilities, i.e. water, sewage, gas, electric, telecommunications
- Located 25 miles to north and south PA Turnpike access via US 119 and PA-43
- Easily accessible to markets in PA, WV and OH via highway and rail
- Located along State Route 119 North, adjacent to Penn State Fayette, The Eberly Campus.
- Tax-free Keystone Opportunity Zone (KOZ) thru 2030 (certain parcels)
- Designed to satisfy all of your critical requirements