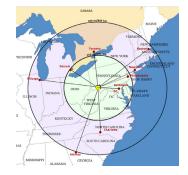

# EBERLY WAY, US. 119 N.

**LEMONT FURNACE, PA 15456** 

Four (4) Interstate Highways within 30 minutes drive (from County center)

Within a 500 mile radius of over half of the US &Canadian population