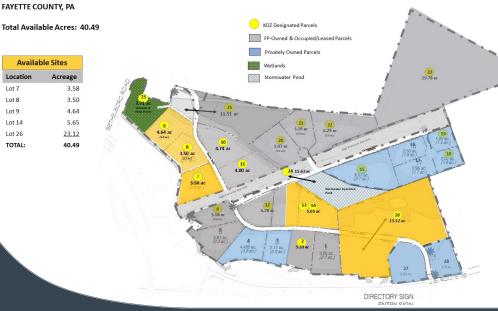

#### UNIVERSITY BUSINESS PARK NORTH UNION TWP. FAYETTE COUNTY, PA

| Available Sites |         |
|-----------------|---------|
| Location        | Acreage |
| Lot 7           | 3.58    |
| Lot 8           | 3.50    |
| Lot 9           | 4.64    |
| Lot 14          | 5.65    |
| Lot 26          | 23.12   |
| TOTAL:          | 40.49   |