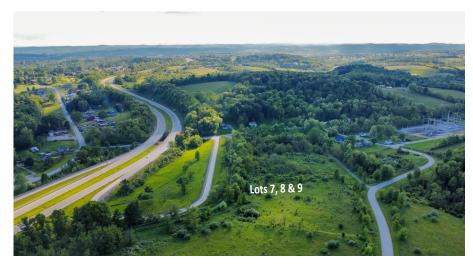

#### UNIVERSITY BUSINESS PARK NORTH UNION TWP. FAYETTE COUNTY, PA

| Available Sites |         |
|-----------------|---------|
| Location        | Acreage |
| Lot 7           | 3.58    |
| Lot 8           | 3.50    |
| Lot 9           | 4.64    |
| Lot 14          | 5.65    |
| Lot 26          | 23.12   |
| TOTAL:          | 40.49   |