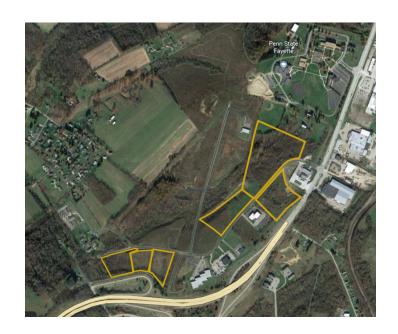

#### UNIVERSITY BUSINESS PARK

NORTH UNION TOWNSHIP FAYETTE COUNTY, PA

See other side for parcel acreage

## PROPERTY HIGHLIGHTS

- Fully-developed commercial and industrial parcels available in a quality established business park location
- Five (5) parcels totaling approximately 40+ acres 1 to 23 contiguous acres available can subdivide
- All utilities, i.e. water, sewage, gas, electric, telecommunications
- Located 25 miles to north and south PA Turnpike access via US 119 and PA-43
- Easily accessible to markets in PA, WV and OH via highway and rail
- Located along State Route 119 North, adjacent to Penn State Fayette, The Eberly Campus.
- Tax-free Keystone Opportunity Zone (KOZ) thru 2030 (certain parcels)
- Designed to satisfy all of your critical requirements

#### UNIVERSITY BUSINESS PARK NORTH UNION TWP. FAYETTE COUNTY, PA

| Available Sites |         |
|-----------------|---------|
| Location        | Acreage |
| Lot 7           | 3.58    |
| Lot 8           | 3.50    |
| Lot 9           | 4.64    |
| Lot 14          | 5.65    |
| Lot 26          | 23.12   |
| TOTAL:          | 40.49   |