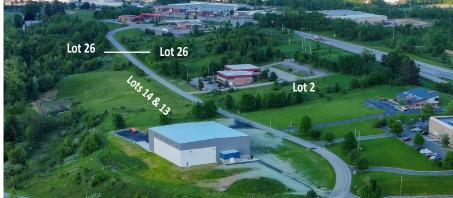

#### UNIVERSITY BUSINESS PARK NORTH UNION TWP. FAYETTE COUNTY, PA

| Available Sites |         |
|-----------------|---------|
| Location        | Acreage |
| Lot 7           | 3.58    |
| Lot 8           | 3.50    |
| Lot 9           | 4.64    |
| Lot 14          | 5.65    |
| Lot 26          | 23.12   |
| TOTAL:          | 40.49   |