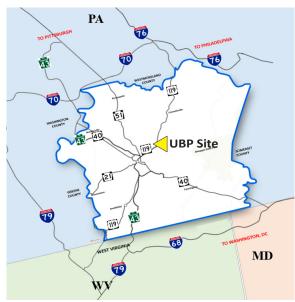

#### UNIVERSITY BUSINESS PARK

NORTH UNION TOWNSHIP FAYETTE COUNTY, PA

See other side for parcel acreage

#### PRIME COMMERCIAL & INDUSTRIAL SITES ...

12 - 30 MINUTE DRIVE TO PA TURNPIKE TOLL ROADS

## PROPERTY HIGHLIGHTS

- Fully-developed commercial and industrial parcels available in a quality established business park location
- Five (5) parcels totaling approximately 40+ acres 1 to 23 contiguous acres available can subdivide
- All utilities, i.e. water, sewage, gas, electric, telecommunications
- Located 25 miles to north and south PA Turnpike access via US 119 and PA-43
- Easily accessible to markets in PA, WV and OH via highway and rail
- Located along State Route 119 North, adjacent to Penn State Fayette, The Eberly Campus.
- Tax-free Keystone Opportunity Zone (KOZ) thru 2030 (certain parcels)
- Designed to satisfy all of your critical requirements