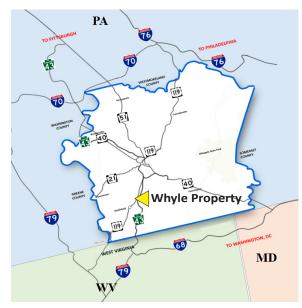

# MORGANTOWN RD.

**ALONG PA TURNPIKE 43** 

#### WHYEL **PROPERTY**

**GEORGES TOWNSHIP FAYETTE COUNTY, PA** 

# PRIME LOCATION FOR INDUSTRIAL AND COMMERCIAL **DEVELOPMENT**

16 MINUTE DRIVE TO INTERSTATE 68!

## **PROPERTY HIGHLIGHTS**

- Approximatley 107 Acres can subdivide
- Build-to-Suit Available
- All utilities on-site or nearby. Infrastructure development planned
- Drive time to nearest major highways: 4 minute drive to PA Turnpike 43

  - 16 minute drive to I68 in WV
- Easily accessible to markets in PA, WV and MD
- Located 2.5 miles off Exit 8 of The Mon-Fayette Expressway (PA Turnpike Route 43)