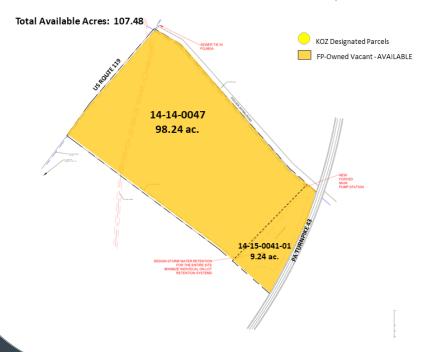

## **PROPERTY HIGHLIGHTS**

- Approximatley 107 Acres can subdivide
- Build-to-Suit Available
- All utilities on-site or nearby. Infrastructure development planned
- Drive time to nearest major highways: 4 minute drive to PA Turnpike 43

#### WHYEL PROPERTY GEORGES TOWNSHIP FAYETTE COUNTY, PA