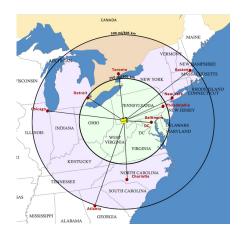

LOPMENT**

16 MINUTE DRIVE TO INTERSTATE 68!

## **PROPERTY HIGHLIGHTS**

- Approximatley 107 Acres can subdivide
- Build-to-Suit Available
- All utilities on-site or nearby. Infrastructure development planned
- Drive time to nearest major highways: 4 minute drive to PA Turnpike 43

  - 16 minute drive to I68 in WV
- Easily accessible to markets in PA, WV and MD
- Located 2.5 miles off Exit 8 of The Mon-Fayette Expressway (PA Turnpike Route 43)





### MORGANTOWN RD. PROPERTY

ALONG PA TURNPIKE 48, GEORGES TOWNSHIP



View from PA 43 - Looking South



View from PA 43 - Looking North



Four (4) Interstate Highways within 30 minutes drive (from County center)

Within a 500 mile radius of over half of the US & Canadian population

#### WHYEL PROPERTY GEORGES TOWNSHIP FAYETTE COUNTY, PA





## **FAYPENN.ORG**

The information contained herein has been obtained from sources believed to be reliable and is subject to change. Fay-Penn makes no guarantee, warranty or representation about information obtained from other sources. Clients and/or their representatives will be responsible for conducting a careful, independent investigation of the property to determine to their satisfaction the suitability of the property for your needs.