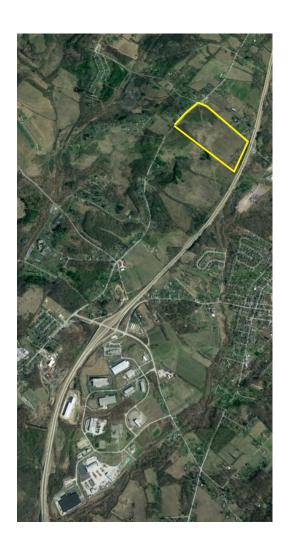

## **PROPERTY HIGHLIGHTS**

- Approximatley 107 Acres can subdivide
- Build-to-Suit Available
- All utilities on-site or nearby. Infrastructure development planned
- Drive time to nearest major highways: 4 minute drive to PA Turnpike 43

  - 16 minute drive to I68 in WV
- Easily accessible to markets in PA, WV and MD
- Located 2.5 miles off Exit 8 of The Mon-Fayette Expressway (PA Turnpike Route 43)